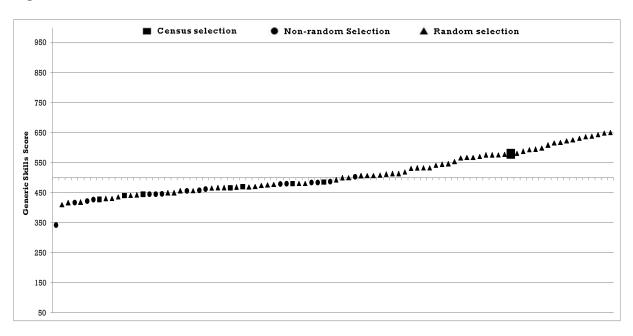

# Figure 1: Cumulative student score distributions for all institutions and for this institution

Figure 2 presents mean scores for institutions with the mean for BISLA shown with a larger shape. When indexed together, **survey results place BISLA just a few points off the top 15%** of the score reached by the surveyed universities from the nine countries.

#### Figure 2: Mean scores for all institutions and for BISLA