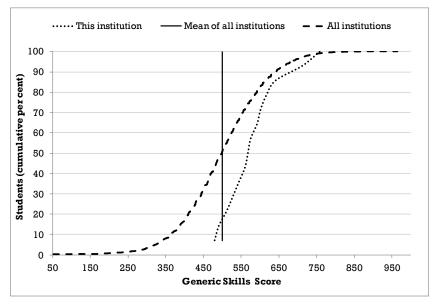

### Table 1: Scores for all institutions and for this institution

Figure l presents the cumulative distributions of student scores for all institutions and for BISLA. The mean of 500 for all institutions is shown.

Figure 1 indicates that almost all of BISLA students have performed above average in the administered test. The steep curve of BISLA results points to the levelled distribution of knowledge and skills among the tested students. Almost all of BISLA students reached a score above the average.

# Figure 1: Cumulative student score distributions for all institutions and for this institution

Figure 2 presents mean scores for institutions with the mean for BISLA shown with a larger shape. When indexed together, **survey results place BISLA just a few points off the top 15%** of the score reached by the surveyed universities from the nine countries.